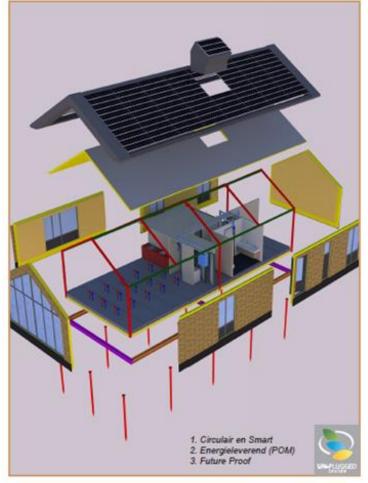

- Slimme integrale fundatie
- technologie; Licht constructief basis chassis:
- Hybride flexibele skeletstructuur:
- · Licht en demontabel.

- Duurzame esthetische opwekking:
- · Daksysteem en isolatie:
- Daglicht en adaptieve ventilatie:
- Verwarmen en koelen.

2 man by

- Constructie en natuurliike massabalans;
- CO2 gestuurd binnenklimaat;
- Integratie distributie systemen en ICT:
- · Stofvni, geluidsarm en allergie proof.

#### gezond en comfortabel

- Integraal en esthetisch;
- · Gezond en flexibel;
- Constructief:
- Variabele uitstraling.

- Interieur en exterieur.
- Integraal en flexibel:
- Functioneel en slim;
- · Persoonlijk en uitbreidbaar,
- Flexibele energieopslag.