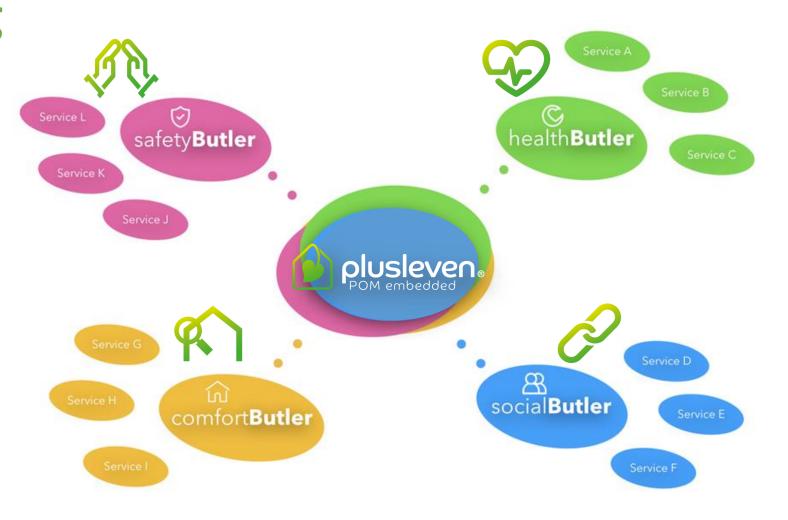

## **Futureproof Living**

4YEF e-Health creates a new form of security.

This is really healthy, comfortable and safe living. That is perhaps the biggest advantage of PlusLife.

## 

Keeping an eye on you

Fall detection

Emergency calling

Wandering

Smoke and CO detection

Adaptable for more safety services

Gezond en comfortabel