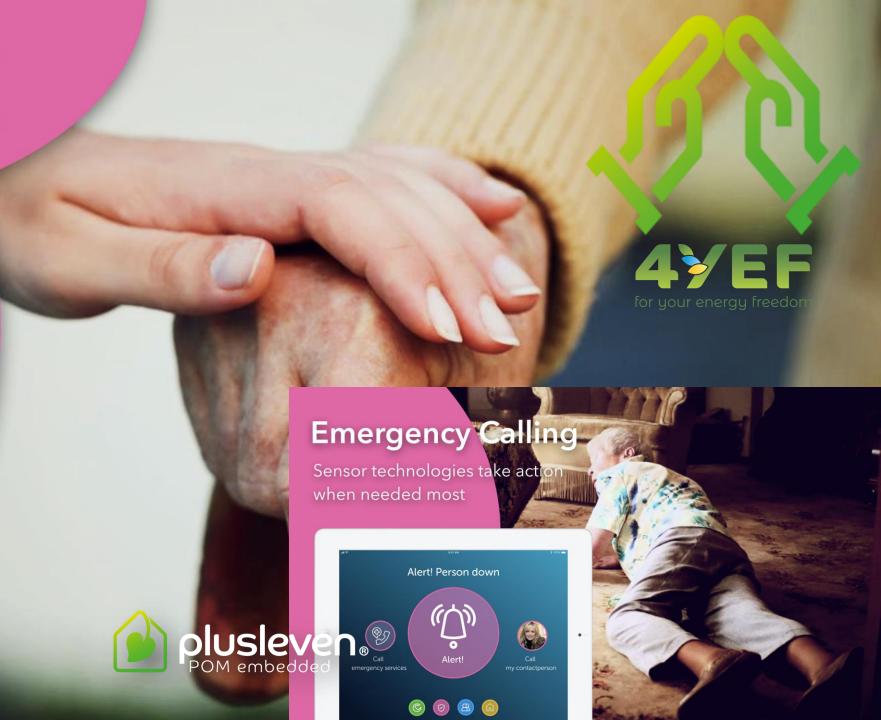

## 

Keeping an eye on you

Fall detection

Emergency calling

Wandering

Smoke and CO detection

Adaptable for more safety services

Gezond en comfortabel