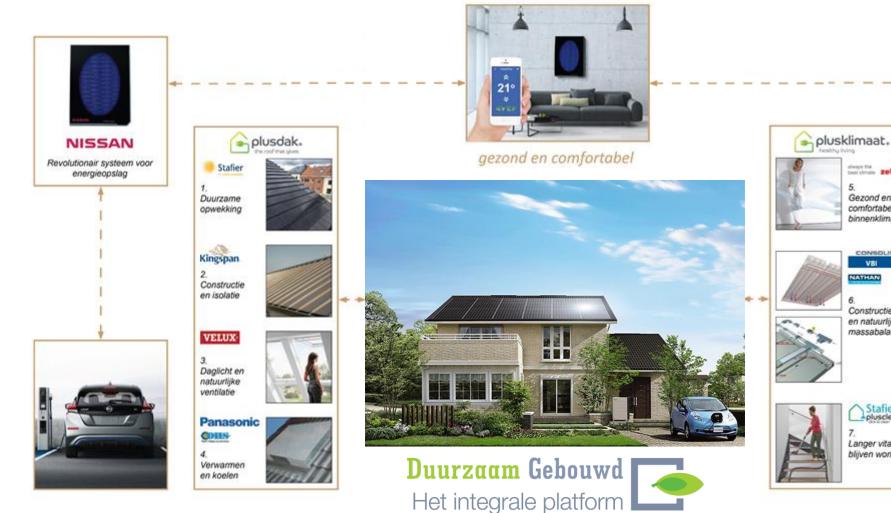

## **PlusLife**

Convergence of housing with health, renewable energy, automotive, and high tech

2030 is today

We are vertically integrating, and forming new partnerships to serve the housing industry

**Suppliers are** establishing manufacturing clusters, around OEM production plants

- Slimme integrale fundatie
- technologie; Licht constructief basis chassis:
- Hybride flexibele skeletstructuur:
- · Licht en demontabel.

- Duurzame esthetische opwekking:
- · Daksysteem en isolatie:
- Daglicht en adaptieve ventilatie:
- Verwarmen en koelen.

2 man by

- Constructie en natuurliike massabalans;
- CO2 gestuurd binnenklimaat;
- Integratie distributie systemen en ICT:
- · Stofvni, geluidsarm en allergie proof.

#### gezond en comfortabel

- Integraal en esthetisch;
- · Gezond en flexibel;
- Constructief:
- Variabele uitstraling.

- Interieur en exterieur.
- Integraal en flexibel:
- Functioneel en slim;
- · Persoonlijk en uitbreidbaar,
- Flexibele energieopslag.

### PlusLife

Convergence of housing with health, renewable energy, automotive, and high tech **2030** is today